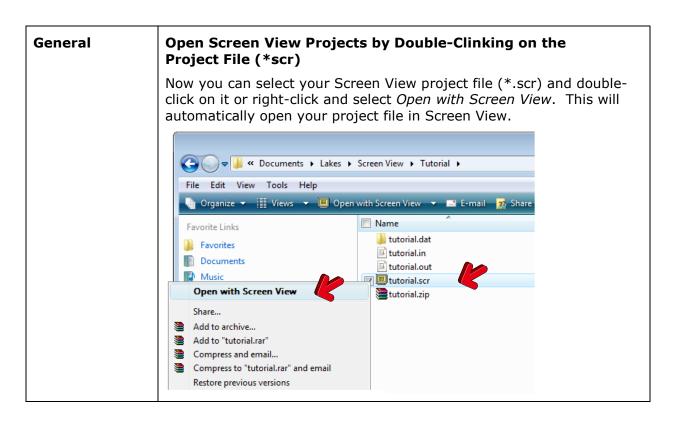

fied Size Favorite Links 1 KB debug\_log.ini 10/17/2008 3:07 PM Favorites screen.ini 10/17/2008 3:07 PM 1 KB Documents screen.xml 10/17/2008 3:07 PM 7 KB Music green\_user.xml 10/8/2008 6:09 PM 1 KB More » Folders Desktop Windows® **SCREEN.EXE model Compatible with 64-Bit Microsoft®** 64-Bit Windows® Operating System Operating The original US EPA SCREEN.EXE model executable (date: System 21/Feb/2006) is a 16-Bit application executable and therefore will Support not run under 64-Bit operating systems. Lakes Environmental has recompiled the SCREEN3.EXE model to support 64-Bit Windows operating systems. Screen View Version 3.0.0 is compatible with the following 32-Bit and 64-Bit operating systems: Windows VISTA Windows XP Professional - Service Pack 2 or higher Windows 2000 - Service Pack 3



### **Resolved Issues**

| Topic            | Issue Description                                                                                                                                                                                                                                |
|------------------|--------------------------------------------------------------------------------------------------------------------------------------------------------------------------------------------------------------------------------------------------|
| Error<br>Message | I/O Error 183  In some situations, when trying to run a Screen View project, an error message "I/O Error 183" would be displayed, preventing the run from proceeding. This problem has been fixed in version 3.0.0.  Screen View